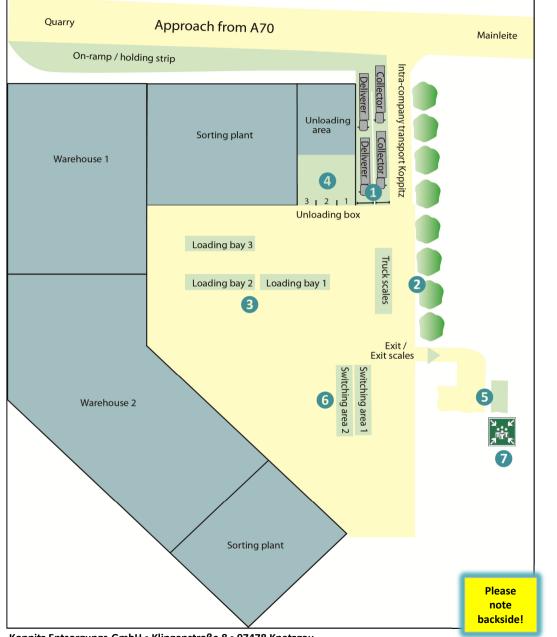

## **General rules**

- No smoking on the entire company premises including in the truck!!!
- When driving on the premises, the road traffic regulations apply on principle.
- Drive into the correct lane on the premises (see map).
- The allowed driving speed on the premises is walking speed.
- During the wait, always remain in the vehicle. Do not walk around the premises.
- Wear protection equipment (safety shoes, warning vest, etc.)
- Outside the vehicle observe the traffic on the premises (make eye contact with machine operators).
- The working area for the driver is maximum 2 m around the vehicle.
- It is forbidden to be present on the driveways!

point 7

- The marked walkways must be exclusively be used by pedestrians.
- Never enter a hall through the drive-in gate always use the provided doors.
- In case of fire or fire alarm, immediately proceed to the assembly