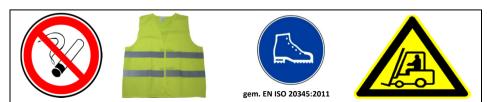

## **General rules**

- No smoking on the entire company premises including in the truck!!!
- When driving on the premises, the road traffic regulations apply on principle.
- Drive into the correct lane on the premises (see map).
- The allowed driving speed on the premises is walking speed.
- During the wait, always remain in the vehicle. Do not walk around the premises.
- Wear protection equipment (safety shoes, warning vest, etc.)
- Outside the vehicle observe the traffic on the premises (make eye contact with machine operators).
- The working area for the driver is maximum 2 m around the vehicle.
- It is forbidden to be present on the driveways!