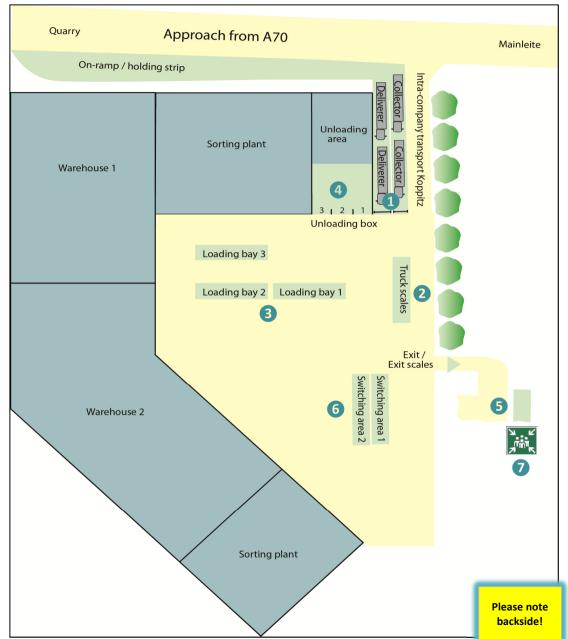

## **General rules**

- No smoking on the entire company premises including in the truck!!!
- When driving on the premises, the road traffic regulations apply on principle.
- Drive into the correct lane on the premises (see map).
- The allowed driving speed on the premises is walking speed.
- During the wait, always remain in the vehicle. Do not walk around the premises.
- Wear protection equipment (safety shoes, warning vest, etc.)
- Outside the vehicle observe the traffic on the premises (make eye contact with machine operators).
- The working area for the driver is maximum 2 m around the vehicle.
- It is forbidden to be present on the driveways!
- The marked walkways must be exclusively be used by pedestrians.
- Never enter a hall through the drive-in gate always use the provided doors.
- In case of fire or fire alarm, immediately proceed to the assembly point 7.